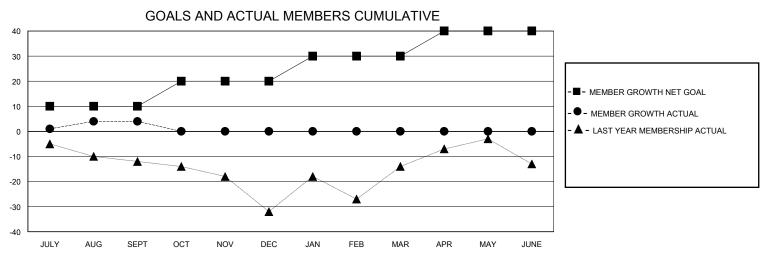

## District 201N3

Results as of: 9/30/2023

| GMT:          |               | GMT CA      |               |                               |                       |                         |                                                    |  |
|---------------|---------------|-------------|---------------|-------------------------------|-----------------------|-------------------------|----------------------------------------------------|--|
|               | Club          | s           |               | Members RESULTS FOR 2023-2024 |                       |                         |                                                    |  |
|               | RESULTS FOR   | R 2023-2024 |               |                               |                       |                         |                                                    |  |
| QUARTER       | NEW CLUB GOAL | NEW CLUBS   | DROPPED CLUBS | QUARTER MEMB                  | ER GROWTH NET<br>GOAL | MEMBER GROWTH<br>ACTUAL | DROPPED<br>MEMBERS ACTUAL<br>(including transfers) |  |
| JULY/AUG/SEPT | 0             | 0           | 0             | JULY/AUG/SEPT                 | 10                    | 27                      | 23                                                 |  |
| OCT/NOV/DEC   | 0             | 0           | 0             | OCT/NOV/DEC                   | 10                    | 0                       | 0                                                  |  |
| JAN/FEB/MAR   | 2             | 0           | 0             | JAN/FEB/MAR                   | 10                    | 0                       | 0                                                  |  |
| APR/MAY/JUNE  | 1             | 0           | 0             | APR/MAY/JUNE                  | 10                    | 0                       | 0                                                  |  |

## GOALS AND ACTUAL NEW CLUBS CUMULATIVE

| DROPPED CLUBS: 0          |    | 13 CLUBS OF 55 ADDED 1 OR MORE<br>NEW MEMBERS | GENDER DISTRIBUTION  MALE 565 (52.61%)  FEMALE 509 (47.39%) |           |     |
|---------------------------|----|-----------------------------------------------|-------------------------------------------------------------|-----------|-----|
| DROPPED MEMBERS           |    |                                               | T LIVII (LL                                                 | (11.0070) |     |
| DECEASED                  | 4  | CLICK HERE FOR CUMULATIVE                     | TOTAL FAMILY UNIT MEMBERS                                   |           | 193 |
| CLUB CANCELLED 0 OTHER 19 |    | MEMBERSHIP DATA                               | FAMILY MEMBERS PAYING HALF                                  |           | 98  |
| TOTAL                     | 23 |                                               | 5525                                                        |           |     |