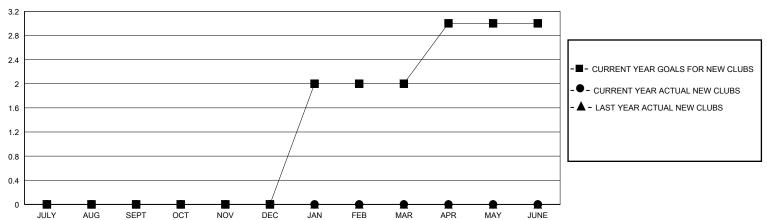

## District 201N3

Results as of: 9/30/2023

| GMT:          |               | GMT CA      |               |                               |                       |                         |                                                    |  |
|---------------|---------------|-------------|---------------|-------------------------------|-----------------------|-------------------------|----------------------------------------------------|--|
|               | Club          | s           |               | Members RESULTS FOR 2023-2024 |                       |                         |                                                    |  |
|               | RESULTS FOR   | R 2023-2024 |               |                               |                       |                         |                                                    |  |
| QUARTER       | NEW CLUB GOAL | NEW CLUBS   | DROPPED CLUBS | QUARTER MEMB                  | ER GROWTH NET<br>GOAL | MEMBER GROWTH<br>ACTUAL | DROPPED<br>MEMBERS ACTUAL<br>(including transfers) |  |
| JULY/AUG/SEPT | 0             | 0           | 0             | JULY/AUG/SEPT                 | 10                    | 27                      | 23                                                 |  |
| OCT/NOV/DEC   | 0             | 0           | 0             | OCT/NOV/DEC                   | 10                    | 0                       | 0                                                  |  |
| JAN/FEB/MAR   | 2             | 0           | 0             | JAN/FEB/MAR                   | 10                    | 0                       | 0                                                  |  |
| APR/MAY/JUNE  | 1             | 0           | 0             | APR/MAY/JUNE                  | 10                    | 0                       | 0                                                  |  |

## GOALS AND ACTUAL NEW CLUBS CUMULATIVE

| DROPPED CLUBS: 0          |    | 13 CLUBS OF 55 ADDED 1 OR MORE<br>NEW MEMBERS | GENDER DISTRIBUTION  MALE 565 (52.61%)  FEMALE 509 (47.39%) |           |     |
|---------------------------|----|-----------------------------------------------|-------------------------------------------------------------|-----------|-----|
| DROPPED MEMBERS           |    |                                               | T LIVII (LL                                                 | (11.0070) |     |
| DECEASED                  | 4  | CLICK HERE FOR CUMULATIVE                     | TOTAL FAMILY UNIT MEMBERS                                   |           | 193 |
| CLUB CANCELLED 0 OTHER 19 |    | MEMBERSHIP DATA                               | FAMILY MEMBERS PAYING HALF                                  |           | 98  |
| TOTAL                     | 23 |                                               | 5525                                                        |           |     |